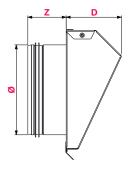

## \* Connector diameter

NEW MODEL ø Α В С D Ζ **VCSM100** 100 162 180 63 177 56 **VCSM125** 125 202 190 210 78 61 **VCSM150** 150 227 215 239 92 66 **VCSM160** 95 160 237 224 249 66 **VCSM180** 101 180 257 245 269 66 **VCSM200** 200 277 264 289 108 66 **VCSM250** 250 327 314 339 124 66 VCSM315 315 392 404 76 379 144