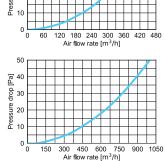

316L/1.4404)<br/>with a thickness of 0.6 mm</li> </ul> |
| <ul> <li>An attractive color used<br/>in contemporary construction</li> </ul>                                                                                       | Aesthetically polished surface                                                                                                                     |
| Protective mesh for the inlet opening                                                                                                                               |                                                                                                                                                    |

Mounting gasket with double-lipped seal

Fast and easy installation (4 mounting holes in the corners)







VCSM\*/WHITE





VCSM\*I/INOX

VCSM\*GR/GRAPHITE

## \* Connector diameter





NEW MODEL ø Α В С D Ζ **VCSM100** 100 162 180 63 177 56 **VCSM125** 125 202 190 210 78 61 **VCSM150** 150 227 215 239 92 66 **VCSM160** 95 160 237 224 249 66 **VCSM180** 101 180 257 245 269 66 **VCSM200** 200 277 264 289 108 66 **VCSM250** 250 327 314 339 124 66 VCSM315 315 392 404 76 379 144

#### MOUNTING POSITION



MATERIA

200

100

200 300 400 500 Air flow rate [m<sup>3</sup>/h]

600 700

0