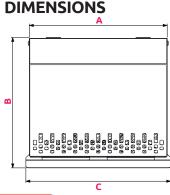

## \* Connector diameter

NEW MODEL ø Α В С D Ζ **VCSM100** 100 162 180 63 177 56 **VCSM125** 125 202 190 210 78 61 **VCSM150** 150 227 215 239 92 66 **VCSM160** 95 160 237 224 249 66 **VCSM180** 101 180 257 245 269 66 **VCSM200** 200 277 264 289 108 66 **VCSM250** 250 327 314 339 124 66 VCSM315 315 392 404 76 379 144