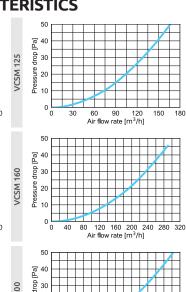

e: 316L/1.4404)<br/>with a thickness of 0.6 mm</li> </ul> |
| <ul> <li>An attractive color used<br/>in contemporary construction</li> </ul>                                                                                       | Aesthetically polished surface                                                                                                                     |
| Protective mesh for the inlet opening                                                                                                                               |                                                                                                                                                    |

Mounting gasket with double-lipped seal

Fast and easy installation (4 mounting holes in the corners)







VCSM\*/WHITE





VCSM\*I/INOX

VCSM\*GR/GRAPHITE

## \* Connector diameter





NEW MODEL ø Α В С D Ζ **VCSM100** 100 162 180 63 177 56 **VCSM125** 125 202 190 210 78 61 **VCSM150** 150 227 215 239 92 66 **VCSM160** 95 160 237 224 249 66 **VCSM180** 101 180 257 245 269 66 **VCSM200** 200 277 264 289 108 66 **VCSM250** 250 327 314 339 124 66 VCSM315 315 392 404 76 379 144

#### MOUNTING POSITION



MATERIA

200

100

200 300 400 500 Air flow rate [m<sup>3</sup>/h]

600 700

0