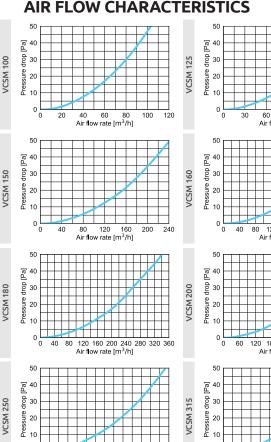

ade: 316L/1.4404)<br/>with a thickness of 0.6 mm</li> </ul> |
| <ul> <li>An attractive color used<br/>in contemporary construction</li> </ul>                                                                                       | Aesthetically polished surface                                                                                                                     |
| Protective mesh for the inlet opening                                                                                                                               |                                                                                                                                                    |

Mounting gasket with double-lipped seal

Fast and easy installation (4 mounting holes in the corners)







VCSM\*/WHITE





VCSM\*I/INOX

VCSM\*GR/GRAPHITE

## \* Connector diameter





NEW MODEL ø Α В С D Ζ **VCSM100** 100 162 180 63 177 56 **VCSM125** 125 202 190 210 78 61 **VCSM150** 150 227 215 239 92 66 **VCSM160** 95 160 237 224 249 66 **VCSM180** 101 180 257 245 269 66 **VCSM200** 200 277 264 289 108 66 **VCSM250** 250 327 314 339 124 66 VCSM315 315 392 404 76 379 144

#### MOUNTING POSITION



MATERIA

200

100

200 300 400 500 Air flow rate [m<sup>3</sup>/h]

600 700

0