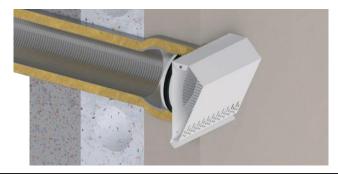

#### MOUNTING POSITION

MATERIA

200

100

200 300 400 500 Air flow rate [m<sup>3</sup>/h]

600 700

0